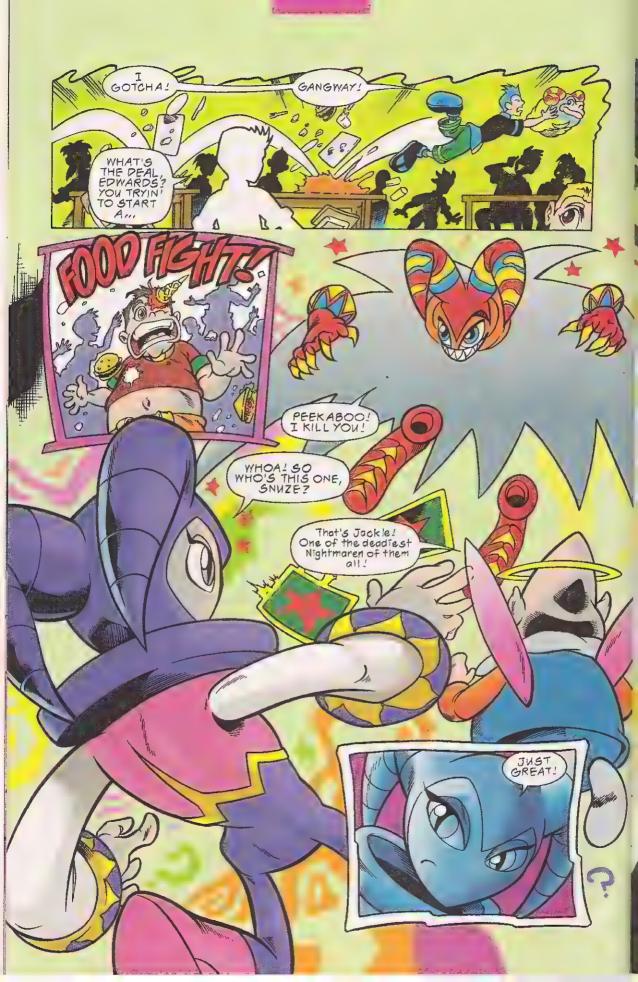

**IACKEL** - Protected by a cape, Jackel inhabits the evil sector called Frozen Bell. He has a strange toyland-style lair. Always one for games, Jackel has been known to throw playing cards at his opponents with deadly results.